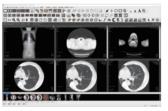

# 日ごとの検査データを時系列で表示するマトリックス表示

DICOM画像のみならす、心電図や肺機能検査など RSBaseにファイリング出来るデータから表示したい項目を選択可能です。