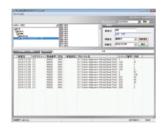

#### 画面を一新

カーソル移動で全データの閲覧ができます。

# 日ごとの検査データを時系列で表示するマトリックス表示

DICOM画像のみならす、心電図や肺機能検査など RSBaseにファイリング出来るデータから表示したい項目を選択可能です。