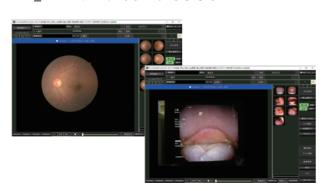

#### DICOMViewer(高性能DICOM表示ソフト)

CR、US、CT、MRIなどの画像データを表示します。

RS\_Viewer

**VOX-BASEII** 