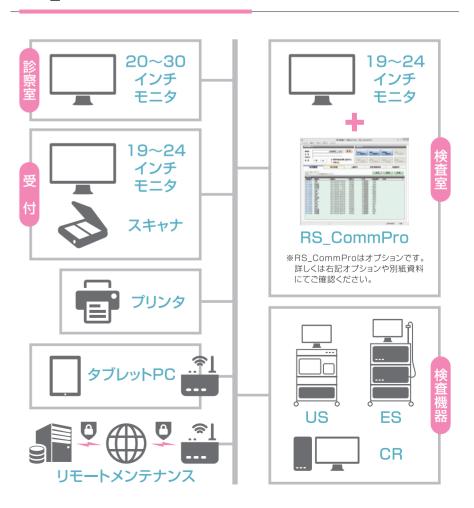

# RS\_Baseシステム構築例

## 豊富なオプションソフト

#### RS CommPro(院内検査機器取込ソフト)

院内検査機器からのデータを受信し数値化するソフトです。 RS Baseはもちろん、電子カルテなど他社システムへの出力も可能です。 受信したデータの参照・管理もできます。

院内検査機器

RS CommPro

RS Base/電子カルテなど

#### RS\_Receiver(DICOM通信ソフト)

DICOM Storage SCを受信する為のソフトです。 CR、US、CT、MRIなどの画像データを受信します。

#### RS DicomPro(CDからのDICOMデータ取込ソフト)

他院で撮影した画像CD を自院のIDでRS Base へ取込みます。

#### DICOMViewer(高性能DICOM表示ソフト)

CR、US、CT、MRIなどの画像データを表示します。

RS\_Viewer

**VOX-BASEII** 

#### RS MWM(DICOMMWMサーバーソフト)

CR、US、CT、MRIなど、 患者情報の連携ができる ソフトです。

#### RS Camera(撮影データ簡単ファイリングアプリ)

撮影した画像を簡単にファイリン グするアプリです。

#### RS Capture(キャプチャーシステム)

ビデオ・デジタル信号から画像をキャプチャーし RS\_Baseにファイリングします。