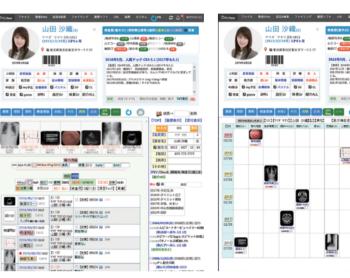

#### 画面を一新

カーソル移動で全データの閲覧ができます。

# 日ごとの検査データを時系列で表示するマトリックス表示

DICOM画像のみならす、心電図や肺機能検査など RSBaseにファイリング出来るデータから表示したい項目を選択可能です。