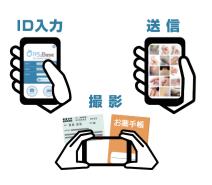

ている高機能ソフト。 連携するシステムの機能·情報量によって画面の構成を変更すること ができます。

連携システムの補助する診療支援システムとして活躍します。



#### 画面を一新

カーソル移動で全データの閲覧ができます。

# 日ごとの検査データを時系列で表示するマトリックス表示

DICOM画像のみならす、心電図や肺機能検査など RSBaseにファイリング出来るデータから表示したい項目を選択可能です。

# RS\_Baseシステム構築例



## 豊富なオプションソフト

#### RS CommPro(院内検査機器取込ソフト)

院内検査機器からのデータを受信し数値化するソフトです。 RS Baseはもちろん、電子カルテなど他社システムへの出力も可能です。 受信したデータの参照・管理もできます。











院内検査機器

RS CommPro

RS Base/電子カルテなど

#### RS\_Receiver(DICOM通信ソフト)

DICOM Storage SCを受信する為のソフトです。 CR、US、CT、MRIなどの画像データを受信します。

#### RS DicomPro(CDからのDICOMデータ取込ソフト)

他院で撮影した画像CD を自院のIDでRS Base へ取込みます。



#### DICOMViewer(高性能DICOM表示ソフト)

CR、US、CT、MRIなどの画像データを表示します。





RS\_Viewer

**VOX-BASEII** 

#### RS MWM(DICOMMWMサーバーソフト)

CR、US、CT、MRIなど、 患者情報の連携ができる ソフトです。



#### RS Camera(撮影データ簡単ファイリングアプリ)

撮影した画像を簡単にファイリン グするアプリです。





#### RS Capture(キャプチャーシステム)

ビデオ・デジタル信号から画像をキャプチャーし RS\_Baseにファイリングします。



### RS Baseの主な機能・特徴

| 取込関連 | 電子カルテ/医事システム連携     | 患者·診療·薬剤情報、病名、受付情報 画面連携(自動)                                              |
|------|--------------------|--------------------------------------------------------------------------|
|      | 外注検査センターのデータファイリング | 検査センター様 80社以上に対応 血液データを取り込んで管理するだけでなく、どこのPCでも表示可能。さらにグラフを作成し表示することができます。 |
|      | 心電図ファイリング          | 各社心電図メーカー様 とのコラボレーション機能                                                  |
|      | 内視鏡/超音波画像ファイリング    | LAN、DVD、MO、USB、SDカードなどから取込                                               |
| 表示関連 | DICOM画像表示          | ApolloViewLiteなどで表示(有償版あり) Viewerは、Windowsのみの対応となっております。                 |
|      | 血液データ              | 時系列表示·グラフ表示、印刷など