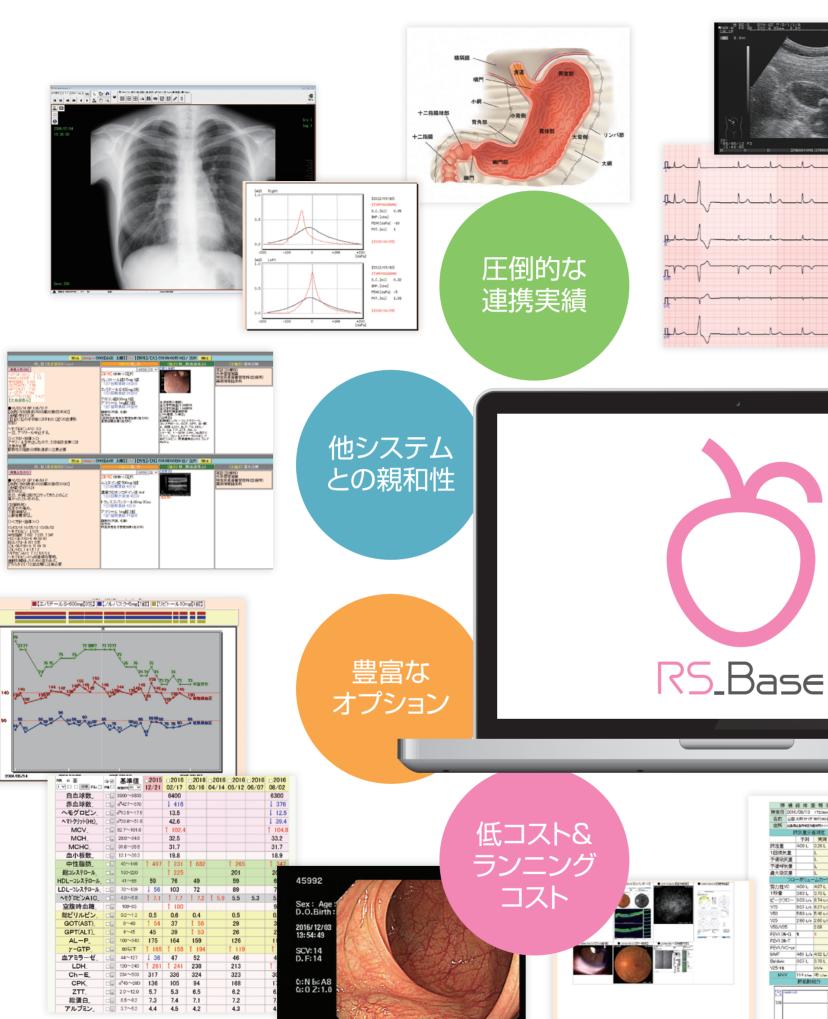

# 連携するシステムによって変化する顔

3,000名以上の先生の要望が凝縮されている高機能ソフト。 連携するシステムの機能·情報量によって画面の構成を変更すること ができます。

連携システムの補助する診療支援システムとして活躍します。

## 豊富なオプションソフト

### RS Baseの主な機能・特徴

| 取込関連 | 電子カルテ/医事システム連携     | 患者·診療·薬剤情報、病名、受付情報 画面連携(自動)                                              |
|------|--------------------|--------------------------------------------------------------------------|
|      | 外注検査センターのデータファイリング | 検査センター様 80社以上に対応 血液データを取り込んで管理するだけでなく、どこのPCでも表示可能。さらにグラフを作成し表示することができます。 |
|      | 心電図ファイリング          | 各社心電図メーカー様 とのコラボレーション機能                                                  |
|      | 内視鏡/超音波画像ファイリング    | LAN、DVD、MO、USB、SDカードなどから取込                                               |
| 表示関連 | DICOM画像表示          | ApolloViewLiteなどで表示(有償版あり) Viewerは、Windowsのみの対応となっております。                 |
|      | 血液データ              | 時系列表示·グラフ表示、印刷など                                                         |
|      | 各社の心電図Viewerで表示    | 各社心電図メーカー様 とのコラボレーション機能 Viewerは、Windowsのみの対応となっております。                    |
| 帳票関連 | 紹介状・診断書・所見レポートの作成  | 画像の添付可能                                                                  |
|      | 検診レポート             | 企業健診、ドック帳票                                                               |
|      | 画像の印刷              | 各検査画像の印刷                                                                 |