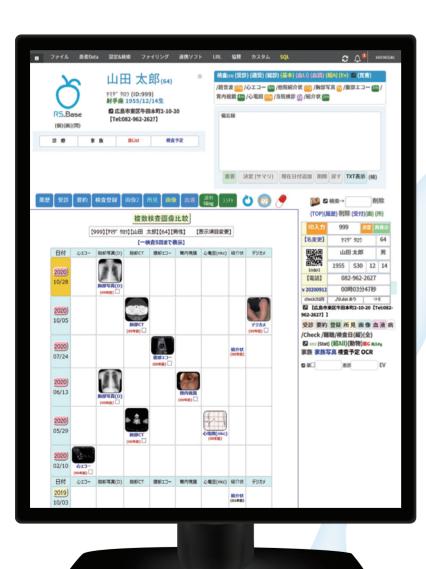

#### 画面を一新

カーソル移動で全データの閲覧ができます。

# 日ごとの検査データを時系列で表示するマトリックス表示

DICOM画像のみならす、心電図や肺機能検査など RSBaseにファイリング出来るデータから表示したい項目を選択可能です。