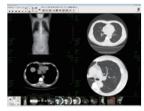

# 日ごとの検査データを時系列で表示するマトリックス表示

DICOM画像のみならす、心電図や肺機能検査など RSBaseにファイリング出来るデータから表示したい項目を選択可能です。